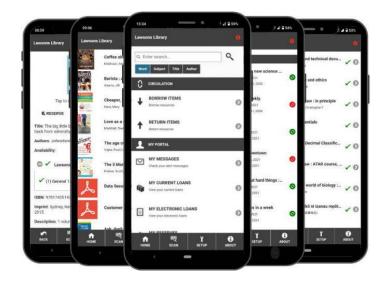

## Liberty Liberty Link Mobile App

The Softlink Liberty Link mobile app enables borrowers to connect to the library using mobile devices.

## With Liberty Link you can...

- Search for resources
- · View current Loans and Reserves
- Renew your Loans
- View library information such as location and opening hours
- Scan ISBNs or barcodes to search for resources
- Place requests and reservations
- Check your alert messages
- Loan and Return Library Resources
- Access Reading Lists, New Items Lists, and Other Searches
- Access electronic resources such as ebooks and electronic documents