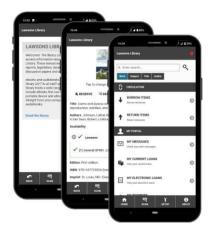

## Liberty Liberty Link Mobile App

The Softlink Liberty Link mobile app enables borrowers to connect to the library using mobile devices.

## With Liberty Link you can...

- Search for resources
- · View current Loans and Reserves
- Renew your Loans
- View library information such as location and opening hours
- Scan ISBNs or barcodes to search for resources
- Place requests and reservations
- Check your alert messages
- Loan and Return Library Resources
- Access Reading Lists, New Items Lists, and Other Searches
- Access electronic resources such as ebooks and electronic documents